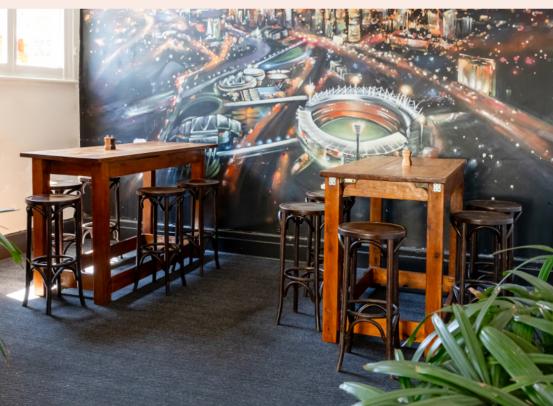

## PRIVATE FUNCTION ROOM

Located on the second floor, the Function Room is a private space overlooking Melbourne's city skyline and stunning views across Swan Street. With its warm and traditional design, the space is available for intimate sit-down dining experiences or corporate events with facilities available for presentations. The Function Room is also the perfect location to host your birthday or engagement party, boasting an exclusive dance floor area so you and your guests can dance the night away.