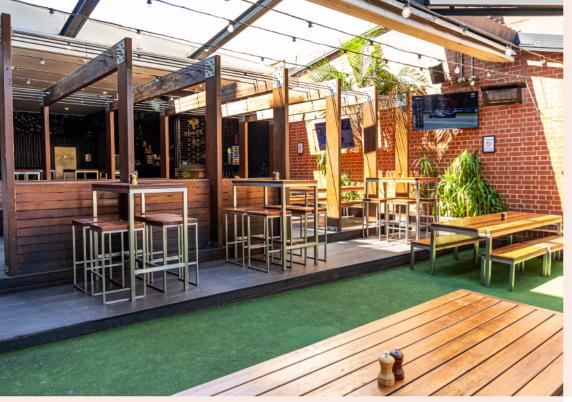

### **BEER GARDEN**

Our semi-private garden features both seating and standing room with its own bar, as well as direct access to our main bar.

Perfect for those wanting a more casual style celebration.

## **MAIN BAR**

With a relaxed atmosphere, the Main Bar features high tables and an open fireplace with six large HD screens, and direct access to the Beer Garden.

| SPACE TYPE |   | °C          |   | 8 | J |   |
|------------|---|-------------|---|---|---|---|
| SECTION    | - | Up to<br>50 | Z | N | Z | N |